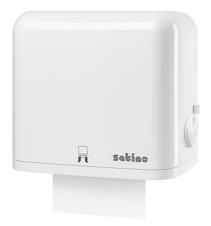

## **AutoCut Dispenser**

331090

## PRODUCT DESCRIPTION

The self-sufficient dispenser that works without electricity or batteries. Thanks to proven cutting technology, the unit has unsurpassed reliability and scores points with low consumption.

## PRODUCT ATTRIBUTES

| D 1                                 | 6 ::                        |
|-------------------------------------|-----------------------------|
| Brand                               | Satino                      |
| Coding                              | PT1                         |
| Product                             | AutoCut Dispenser           |
| Frequency                           | High                        |
| Dimensions (mm)                     | 368 (W) x 350 (H) x 220 (D) |
| Colour                              | White                       |
| Packaging unit                      | 1                           |
| Pallet                              | 40                          |
| Width transport unit (cm)           | 40                          |
| Height of transport unit (cm)       | 43                          |
| Length of transport unit (cm)       | 26                          |
| EAN-Case                            | 4000735713301               |
| net weight / Dispenser (kg)         | 3,57                        |
| Pack scheme pallet (amount x layer) | 8 x 5                       |
| Pallet height (cm)                  | 215                         |
|                                     |                             |