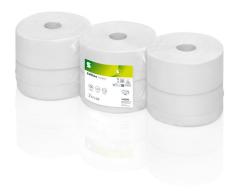

## Satino Comfort toilet paper large rolls

317130

JT2 compatible

## PRODUCT DESCRIPTION

Sustainability and economic efficiency combined: our quality products made from 100% recycled paper are super soft and score with high absorbency and whiteness. The large roll ensures long refill intervals.

## **PRODUCT ATTRIBUTES**

| Brand                 | Satino comfort |
|-----------------------|----------------|
| label / certification | EU Ecolabel    |
| Embossing             | Diamond        |
| Quality               | recycling      |
| Layer                 | 2              |
| Sheetsize             | 9.2 x 25.0cm   |
| Colour                | bright white   |
| Roll Diameter (cm)    | 6              |
| Grammage g/sqm/Ply    | 15.0           |
| Length / Roll (m)     | 380            |
| Rolls / Pack          | 6              |
| Pallet                | 55             |