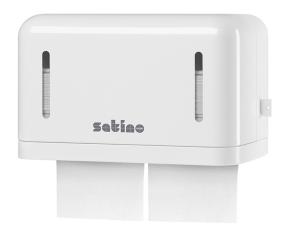

## Single sheet toilet paper dispenser

## 331480

BT1 compatible

## PRODUCT DESCRIPTION

The single sheet dispenser in horizontal format: ideal for all low to medium traffic washrooms and an economical, easy-care solution especially for public areas thanks to high supply security and long refill intervals. With its easy handling, the dispenser is also suitable for older or motor-impaired people, e.g. in the health and care sector.

## **PRODUCT ATTRIBUTES**

| Brand                               | Satino                                |
|-------------------------------------|---------------------------------------|
| Coding                              | BT1                                   |
| Product                             | Single Sheet Toilet Paper Dispenser   |
| Frequency                           | Low + Middle                          |
| Dimensions (mm)                     | 270 (W) x 163 (H) x 147 (D)           |
| Colour                              | White                                 |
| Packaging unit                      | 1                                     |
| Pallet                              | 220                                   |
| Filling Capacity                    | Double Pack Single Sheet Toilet Paper |
| Width transport unit (cm)           | 27                                    |
| Height of transport unit (cm)       | 17                                    |
| Length of transport unit (cm)       | 15                                    |
| EAN-Case                            | 4000735721009                         |
| net weight / Dispenser (kg)         | 1,03                                  |
| Pack scheme pallet (amount x layer) | 20 X 11                               |
| Pallet height (cm)                  | 202                                   |