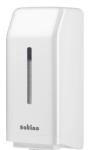

## Single-sheet toilet paper dispenser Plus

333150

## PRODUCT DESCRIPTION

The dispenser in vertical format for low to medium traffic washrooms: optimum supply security thanks to a large volume and the possibility of continuous refilling. A safe choice for public spaces and the health and care sector thanks to simple, hygienic individual sheet removal – proven even for people with motor impairments.

## **PRODUCT ATTRIBUTES**

| Brand                               | Satino                                   |
|-------------------------------------|------------------------------------------|
| Coding                              | BT1                                      |
| Product                             | Single Sheet Toilet Paper Dispenser Plus |
| Frequency                           | Low + Middle                             |
| Dimensions (mm)                     | 149 (W) x 357 (H) x 162,5(D)             |
| Colour                              | White                                    |
| Packaging unit                      | 1                                        |
| Pallet                              | 168                                      |
| Filling Capacity                    | Double Pack Single Sheet Toilet Paper    |
| Width transport unit (cm)           | 16                                       |
| Height of transport unit (cm)       | 37                                       |
| Length of transport unit (cm)       | 17,4                                     |
| EAN-Case                            | 4000735352364                            |
| net weight / Dispenser (kg)         | 1,09                                     |
| EAN-transport unit                  | 400073532371                             |
| Pack scheme pallet (amount x layer) | 14 x 12                                  |
| Pallet height (cm)                  | 223                                      |
| net weight per pallet (kg)          | 226                                      |