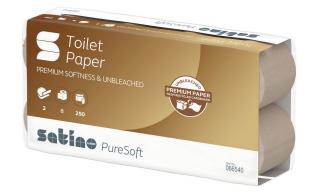

## PRODUCT DESCRIPTION

Satino PureSoft is the first premium toilet paper in recycling quality made from 100% recycled cardboard by Satino by WEPA. Satino PureSoft is exceptionally soft, comfortable, and absorbent. It is one of the softest natural-colored hygiene papers on the market - and unmatched in sustainability.

## **PRODUCT ATTRIBUTES**

| Brand                              | Satino PureSoft                                                  |
|------------------------------------|------------------------------------------------------------------|
| Coding                             | MT1                                                              |
| label / certification              | EU Ecolabel, FSC®-Mix, Blauer Engel, German Ecodesign Award 2023 |
| Embossing                          | Waffle                                                           |
| Quality                            | Recycling                                                        |
| Layer                              | 2                                                                |
| Rolls x sheets                     | 8 x 250                                                          |
| Sheetsize                          | 9,4 x 11                                                         |
| Colour                             | soft beige                                                       |
| Roll Diameter (cm)                 | 10,8                                                             |
| Diameter core (cm)                 | 4,1                                                              |
| Grammage g/sqm/Ply                 | 15,6                                                             |
| Length / Roll (m)                  | 27,5                                                             |
| Sheets / Roll                      | 250                                                              |
| net weight / CU (kg)               | 0,65                                                             |
| EAN Pack                           | 4000735358083                                                    |
| Rolls / Pack                       | 8                                                                |
| Packaging unit                     | 8                                                                |
| Length of transport unit (cm)      | 43                                                               |
| Width transport unit (cm)          | 86                                                               |
| Height of transport unit (cm)      | 19                                                               |
| net weight per transport unit (kg) | 5,2                                                              |
| EAN-Case                           | 4000735358090                                                    |
| Pallet                             | 33                                                               |
| Pallet height (cm)                 | 224                                                              |
| net weight per pallet (kg)         | 170                                                              |
| EAN-pallet                         | 4000735358106                                                    |