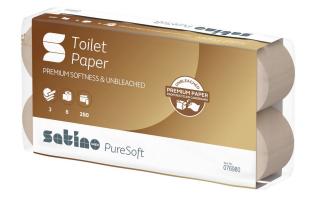

## Toilet paper small rolls

## PRODUCT DESCRIPTION

Satino PureSoft is the first premium toilet paper in 100% recycled quality made from cardboard from Satino by WEPA. Satino PureSoft is especially soft, comfortable and absorbent. It is one of the softest natural coloured hygiene papers on the market – and also incomparably sustainable.

## **PRODUCT ATTRIBUTES**

| Brand                              | Satino PureSoft                                                                            |
|------------------------------------|--------------------------------------------------------------------------------------------|
| Coding                             | MT1                                                                                        |
| label / certification              | FSC® Recycled, EU Ecolabel, Blauer Engel, Dermatest Guarantee, German Ecodesign Award 2023 |
| Embossing                          | Waffle                                                                                     |
| Quality                            | Recycling                                                                                  |
| Layer                              | 3                                                                                          |
| Rolls x sheets                     | 8 x 250                                                                                    |
| Sheetsize                          | 9,4 x 12                                                                                   |
| Colour                             | soft beige                                                                                 |
| Roll Diameter (cm)                 | 12,5                                                                                       |
| Diameter core (cm)                 | 4,1                                                                                        |
| Grammage g/sqm/Ply                 | 15,5                                                                                       |
| Length / Roll (m)                  | 30                                                                                         |
| Sheets / Roll                      | 250                                                                                        |
| net weight / CU (kg)               | 1,05                                                                                       |
| EAN Pack                           | 4000735353927                                                                              |
| Rolls / Pack                       | 8                                                                                          |
| Packaging unit                     | 9                                                                                          |
| Length of transport unit (cm)      | 50                                                                                         |
| Width transport unit (cm)          | 75                                                                                         |
| Height of transport unit (cm)      | 28                                                                                         |
| net weight per transport unit (kg) | 9,4                                                                                        |
| EAN-Case                           | 4000735353934                                                                              |
| Pallet                             | 18                                                                                         |
| Pallet height (cm)                 | 215                                                                                        |
| net weight per pallet (kg)         | 170                                                                                        |
| EAN-pallet                         | 4000735353941                                                                              |
|                                    |                                                                                            |