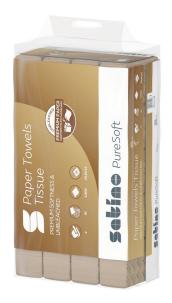

## Satino PureSoft towel paper format W-fold

277520

## PRODUCT DESCRIPTION

Satino PureSoft with W-fold: the first premium towel paper from Satino by WEPA in 100% recycled quality made from cardboard. Satino PureSoft provides an unbeaten soft and absorbent quality and is particularly sustainable.