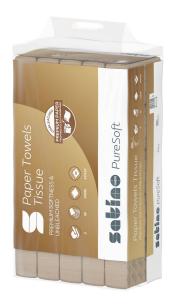

## Satino PureSoft towel paper format W-fold

277810

PT2 compatible

## PRODUCT DESCRIPTION

Satino PureSoft with W-fold: the first premium towel paper from Satino by WEPA made from cardboard - 100% recycled. Satino PureSoft provides an unbeaten soft and absorbent quality and is particularly sustainable

## **PRODUCT ATTRIBUTES**

| Brand                            | Satino PureSoft                                                  |
|----------------------------------|------------------------------------------------------------------|
|                                  |                                                                  |
| Coding                           | PT2                                                              |
| label / certification            | EU Ecolabel, FSC®-Mix, Blauer Engel, German Ecodesign Award 2023 |
| Embossing                        | Diamond                                                          |
| Quality                          | Recycling                                                        |
| Layer                            | 2                                                                |
| Fold type                        | W-Fold                                                           |
| Sheetsize                        | 22 X 32                                                          |
| Colour                           | soft Beige                                                       |
| Packaging unit                   | 25 X 120                                                         |
| Pallet                           | 36                                                               |
| Grammage g/sqm/Ply               | 18                                                               |
| Width transport unit (cm)        | 40                                                               |
| Height of transport unit (cm)    | 22                                                               |
| Length of transport unit (cm)    | 58                                                               |
| net weight (kg) / transport unit | 7,6                                                              |
| EAN-Case                         | 4000735358229                                                    |
| net weight per pallet (kg)       | 274                                                              |
| Pallet height (cm)               | 213                                                              |
| EAN-pallet                       | 4000735358236                                                    |