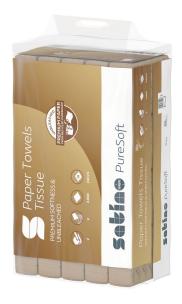

## Satino PureSoft towel paper format V-fold

PT3 compatible

277540

## PRODUCT DESCRIPTION

Satino PureSoft with V-fold: the first premium towel paper from Satino by WEPA in 100% recycled quality made from cardboard. Satino PureSoft provides an unbeaten soft and absorbent quality and is particularly sustainable.

## **PRODUCT ATTRIBUTES**

| Brand                            | Satino PureSoft                                                                                                                                                            |
|----------------------------------|----------------------------------------------------------------------------------------------------------------------------------------------------------------------------|
| Coding                           | PT <sub>3</sub>                                                                                                                                                            |
| label / certification            | FSC® Recycled, EU Ecolabel, Blauer Engel, 36. recommendation short term, Dermatest Guarantee, German Ecodesign Award 2023, WINNER: European Cleaning & Hygiene Awards 2024 |
| Embossing                        | Diamond                                                                                                                                                                    |
| Quality                          | Recycling                                                                                                                                                                  |
| Layer                            | 2                                                                                                                                                                          |
| Fold type                        | V-fold                                                                                                                                                                     |
| Sheetsize                        | 24 X 23                                                                                                                                                                    |
| Colour                           | soft beige                                                                                                                                                                 |
| Packaging unit                   | 20 X 200                                                                                                                                                                   |
| Pallet                           | 32                                                                                                                                                                         |
| Grammage g/sqm/Ply               | 18                                                                                                                                                                         |
| Width transport unit (cm)        | 40                                                                                                                                                                         |
| Height of transport unit (cm)    | 24                                                                                                                                                                         |
| Length of transport unit (cm)    | 57,5                                                                                                                                                                       |
| net weight (kg) / transport unit | 7.9                                                                                                                                                                        |
| EAN-Case                         | 4000735354207                                                                                                                                                              |
| net weight per pallet (kg)       | 254                                                                                                                                                                        |
| Pallet height (cm)               | 207                                                                                                                                                                        |
| EAN-pallet                       | 4000735354214                                                                                                                                                              |