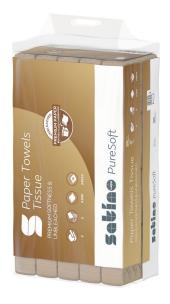

## Satino PureSoft towel paper format V-fold

PT3 compatible

277570

## PRODUCT DESCRIPTION

Satino PureSoft with V-fold: the first premium towel paper from Satino by WEPA in 100% recycled quality made from cardboard. Satino PureSoft provides an unbeaten soft and absorbent quality and is particularly sustainable.

## **PRODUCT ATTRIBUTES**

| Brand                            | Satino PureSoft                                                                                                                                                            |
|----------------------------------|----------------------------------------------------------------------------------------------------------------------------------------------------------------------------|
| Coding                           | PT3                                                                                                                                                                        |
| label / certification            | FSC® Recycled, EU Ecolabel, Blauer Engel, 36. recommendation short term, Dermatest Guarantee, German Ecodesign Award 2023, WINNER: European Cleaning & Hygiene Awards 2024 |
| Embossing                        | Diamond                                                                                                                                                                    |
| Quality                          | Recycling                                                                                                                                                                  |
| Layer                            | 2                                                                                                                                                                          |
| Fold type                        | V-fold                                                                                                                                                                     |
| Sheetsize                        | 24 X 23                                                                                                                                                                    |
| Colour                           | soft beige                                                                                                                                                                 |
| Packaging unit                   | 20 x 160                                                                                                                                                                   |
| Pallet                           | 32                                                                                                                                                                         |
| Grammage g/sqm/Ply               | 18                                                                                                                                                                         |
| Width transport unit (cm)        | 40                                                                                                                                                                         |
| Height of transport unit (cm)    | 24                                                                                                                                                                         |
| Length of transport unit (cm)    | 57,5                                                                                                                                                                       |
| net weight (kg) / transport unit | 6,3                                                                                                                                                                        |
| EAN-Case                         | 4000735354399                                                                                                                                                              |
| net weight per pallet (kg)       | 203                                                                                                                                                                        |
| Pallet height (cm)               | 207                                                                                                                                                                        |
| EAN-pallet                       | 4000735354405                                                                                                                                                              |