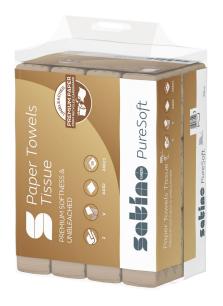

## Satino PureSoft towel paper format V-fold, 24x21

278110

PT3 & PT4-compatible

## PRODUCT DESCRIPTION

Satino PureSoft with V-fold: the first premium towel paper from Satino by WEPA made from cardboard - 100% recycled. Satino PureSoft provides an unbeaten soft and absorbent quality and is particularly sustainable.

## PRODUCT ATTRIBUTES

| Brand                            | Satino PureSoft                                                                                                                            |
|----------------------------------|--------------------------------------------------------------------------------------------------------------------------------------------|
| Coding                           | PT3, PT4                                                                                                                                   |
| label / certification            | FSC® Recycled, EU Ecolabel, Blauer Engel, 36. recommendation short term, Dermatest Siegel, WINNER: European Cleaning & Hygiene Awards 2024 |
| Embossing                        | Diamond, Satino                                                                                                                            |
| Quality                          | Recycling                                                                                                                                  |
| Layer                            | 2                                                                                                                                          |
| Fold type                        | V-Fold                                                                                                                                     |
| Sheetsize                        | 24 X 21                                                                                                                                    |
| Colour                           | soft beige                                                                                                                                 |
| Sheets / pack                    | 336                                                                                                                                        |
| Packaging unit                   | 12                                                                                                                                         |
| Pallet                           | 48                                                                                                                                         |
| Grammage g/sqm/Ply               | 18                                                                                                                                         |
| Width transport unit (cm)        | 39                                                                                                                                         |
| Height of transport unit (cm)    | 24                                                                                                                                         |
| Length of transport unit (cm)    | 42,8                                                                                                                                       |
| net weight (kg) / transport unit | 7,3                                                                                                                                        |
| EAN-Case                         | 4000735364190                                                                                                                              |
| net weight per pallet (kg)       | 351                                                                                                                                        |
| Pallet height (cm)               | 207                                                                                                                                        |
| EAN-pallet                       | 4000735364206                                                                                                                              |
|                                  |                                                                                                                                            |