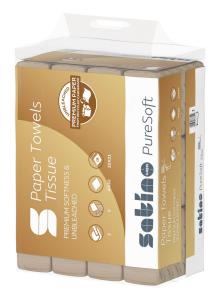

## Satino PureSoft towel paper format V-fold

PT3 compatible

278250

## PRODUCT DESCRIPTION

Satino PureSoft with V-fold: the first premium towel paper from Satino by WEPA in 100% recycled quality made from cardboard. Satino PureSoft provides an unbeaten soft and absorbent quality and is particularly sustainable.