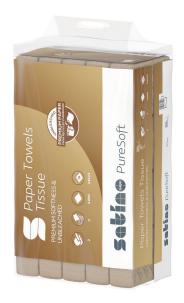

## Satino PureSoft towel paper format V-fold

277540

PT3 compatible

## PRODUCT DESCRIPTION

Satino PureSoft with V-fold: the first premium towel paper from Satino by WEPA in 100% recycled quality made from cardboard. Satino PureSoft provides an unbeaten soft and absorbent quality and is particularly sustainable.

## **PRODUCT ATTRIBUTES**

| Brand                            | Satino PureSoft                                                                                                           |
|----------------------------------|---------------------------------------------------------------------------------------------------------------------------|
| Coding                           | PT3                                                                                                                       |
| label / certification            | FSC® Recycled, EU Ecolabel, Blauer Engel, 36. recommendation short term, Dermatest Guarantee, German Ecodesign Award 2023 |
| Embossing                        | Diamond                                                                                                                   |
| Quality                          | Recycling                                                                                                                 |
| Layer                            | 2                                                                                                                         |
| Fold type                        | V-fold                                                                                                                    |
| Sheetsize                        | 24 X 23                                                                                                                   |
| Colour                           | soft beige                                                                                                                |
| Packaging unit                   | 20 X 200                                                                                                                  |
| Pallet                           | 32                                                                                                                        |
| Grammage g/sqm/Ply               | 18                                                                                                                        |
| Width transport unit (cm)        | 40                                                                                                                        |
| Height of transport unit (cm)    | 24                                                                                                                        |
| Length of transport unit (cm)    | 57.5                                                                                                                      |
| net weight (kg) / transport unit | 7,9                                                                                                                       |
| EAN-Case                         | 4000735354207                                                                                                             |
| net weight per pallet (kg)       | 254                                                                                                                       |
| Pallet height (cm)               | 207                                                                                                                       |
| EAN-pallet                       | 4000735354214                                                                                                             |