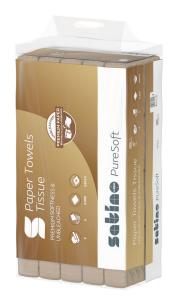

## Satino PureSoft towel paper format V-fold

277570

PT3 compatible

## PRODUCT DESCRIPTION

Satino PureSoft with V-fold: the first premium towel paper from Satino by WEPA in 100% recycled quality made from cardboard. Satino PureSoft provides an unbeaten soft and absorbent quality and is particularly sustainable.