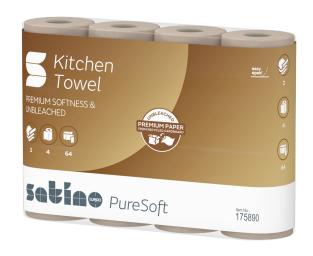

## Satino PureSoft kitchen roll

175890

## PRODUCT DESCRIPTION

Satino PureSoft is the first premium kitchen paper from Satino by WEPA in 100% recycled quality made from cardboard. The unbleached Satino PureSoft kitchen paper has an unbeaten soft and highly absorbent quality, is food safe and particularly sustainable.

## **PRODUCT ATTRIBUTES**

| Brand                              | Satino PureSoft                                                                                                           |
|------------------------------------|---------------------------------------------------------------------------------------------------------------------------|
| label / certification              | FSC® Recycled, EU Ecolabel, Blauer Engel, 36. recommendation short term, Dermatest Guarantee, German Ecodesign Award 2023 |
| Embossing                          | Triangle                                                                                                                  |
| Quality                            | Recycling                                                                                                                 |
| Layer                              | 3                                                                                                                         |
| Rolls x sheets                     | 4 x 64                                                                                                                    |
| Sheetsize                          | 26 x 22                                                                                                                   |
| Pallet                             | 21                                                                                                                        |
| Length / Roll (m)                  | 14                                                                                                                        |
| Roll Diameter (cm)                 | 10,5                                                                                                                      |
| Diameter core (cm)                 | 4,1                                                                                                                       |
| Grammage g/sqm/Ply                 | 17,7                                                                                                                      |
| Sheets / Roll                      | 64                                                                                                                        |
| Rolls / Pack                       | 4                                                                                                                         |
| Packaging unit                     | 8                                                                                                                         |
| Length of transport unit (cm)      | 82                                                                                                                        |
| Width transport unit (cm)          | 39                                                                                                                        |
| Height of transport unit (cm)      | 26                                                                                                                        |
| net weight / CU (kg)               | 0,77                                                                                                                      |
| net weight per transport unit (kg) | 6,22                                                                                                                      |
| net weight per pallet (kg)         | 130                                                                                                                       |
| EAN Pack                           | 4000735356553                                                                                                             |
| EAN-Case                           | 4000735356560                                                                                                             |
| EAN-pallet                         | 4000735356577                                                                                                             |