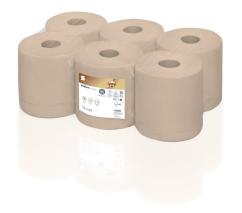

## **Centerfeed Towel roll**

## PRODUCT DESCRIPTION

Satino PureSoft is the first premium towel paper in 100% recycled quality made from cardboard. Satino PureSoft features an unrivalled soft and absorbent quality; it is one of the softest natural coloured papers on the market – and also unrivalled in sustainability.

## PRODUCT ATTRIBUTES

| Brand                            | Satino PureSoft                                                                                                           |
|----------------------------------|---------------------------------------------------------------------------------------------------------------------------|
| Coding                           | CF1                                                                                                                       |
| label / certification            | FSC® Recycled, EU Ecolabel, Blauer Engel, 36. recommendation short term, Dermatest Guarantee, German Ecodesign Award 2023 |
| Embossing                        | Diamond                                                                                                                   |
| Quality                          | Recycling                                                                                                                 |
| Layer                            | 2                                                                                                                         |
| Length / Roll (m)                | 150m                                                                                                                      |
| Sheetsize                        | 20 x 35                                                                                                                   |
| Roll Diameter (cm)               | 20                                                                                                                        |
| Diameter core (cm)               | 6                                                                                                                         |
| Sheets / Roll                    | 428                                                                                                                       |
| Grammage g/sqm/Ply               | 17,7                                                                                                                      |
| Colour                           | soft beige                                                                                                                |
| Rolls / Pack                     | 6                                                                                                                         |
| Pallet                           | 40                                                                                                                        |
| Width transport unit (cm)        | 40                                                                                                                        |
| Length of transport unit (cm)    | 60                                                                                                                        |
| Height of transport unit (cm)    | 20                                                                                                                        |
| net weight (kg) / Roll           | 1,06                                                                                                                      |
| net weight (kg) / transport unit | 6,4                                                                                                                       |
| Pallet height (cm)               | 220                                                                                                                       |
| net weight per pallet (kg)       | 255                                                                                                                       |
| EAN-transport unit               | 4000735354429                                                                                                             |
| EAN-pallet                       | 4000735354436                                                                                                             |