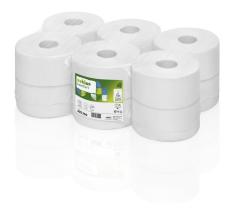

## Satino Comfort toilet paper large rolls

305390

## PRODUCT DESCRIPTION

Sustainability and economic efficiency combined: our quality products made from 100% recycled paper are super soft and score with high absorbency and whiteness. The large roll ensures long refill intervals.