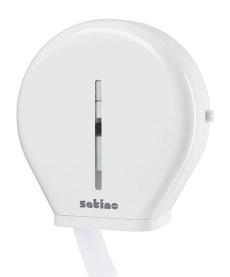

## Jumbo toilet paper dispenser large

JT2 compatible

331040

## PRODUCT DESCRIPTION

The dispenser solution for XXL large rolls and particularly long refill intervals or high frequencies. Easy to clean, easy to service thanks to the viewing window and with quick filling. Also economical thanks to integrated roller brake against excessive, wanton or unintentional consumption.

## **PRODUCT ATTRIBUTES**

| Brand                               | Satino                             |
|-------------------------------------|------------------------------------|
| Coding                              | JT2                                |
| Product                             | Jumbo Toilet Paper Dispenser Large |
| Frequency                           | High                               |
| Dimensions (mm)                     | 336 (W) x 356 (H) x 122 (D)        |
| Colour                              | White                              |
| Packaging unit                      | 1                                  |
| Pallet                              | 108                                |
| Width transport unit (cm)           | 34                                 |
| Height of transport unit (cm)       | 36                                 |
| Length of transport unit (cm)       | 13                                 |
| EAN-Case                            | 4000735716500                      |
| net weight / Dispenser (kg)         | 1,48                               |
| Pack scheme pallet (amount x layer) | 18 x 6                             |
| Pallet height (cm)                  | 210                                |
|                                     |                                    |