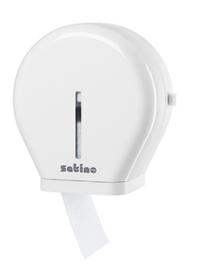

## Jumbo toilet paper dispenser small

### PRODUCT DESCRIPTION

The easy-care dispenser solution for XL large rolls and low to medium frequencies. Quick and easy to fill, easy to service thanks to the viewing window on the front, economical thanks to the integrated roller brake against excessive, wanton or unintentional consumption.

#### PRODUCT ATTRIBUTES

| Brand                               | Satino                             |
|-------------------------------------|------------------------------------|
| Coding                              | JT1                                |
| Product                             | Jumbo Toilet Paper Dispenser Small |
| Frequency                           | Low + Middle                       |
| Dimensions (mm)                     | 245 (W) x 265 (H) x 122 (D)        |
| Colour                              | White                              |
| Packaging unit                      | 1                                  |
| Pallet                              | 189                                |
| Filling Capacity                    | 189                                |
| Width transport unit (cm)           | 25                                 |
| Height of transport unit (cm)       | 27                                 |
| Length of transport unit (cm)       | 13                                 |
| EAN-Case                            | 4000735716609                      |
| net weight / Dispenser (kg)         | 0,93                               |
| Pack scheme pallet (amount x layer) | 27 x 7                             |
| Pallet height (cm)                  | 197                                |