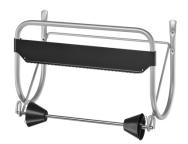

## Cleaning roll stand wall

CR1-compatible

332380

## PRODUCT DESCRIPTION

The solution for wall mounting in a fixed location. Easy and reliable unwinding of the cleaning roll.