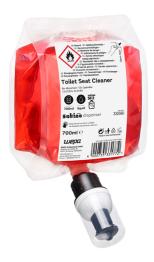

## **Toilet seat cleaner 6 x 700 ml** SF2 compatible

## PRODUCT DESCRIPTION

Multifunctional cleaning mousse for optimum hygiene at sensitive contact points in WC cubicles and washrooms – on toilet seats, flush handles and door handles: apply the mousse onto dry Satino by WEPA toilet paper, wipe surfaces and experience hygienic comfort. Use also reduces the risk of pipe blockages that can occur if towel paper is used incorrectly.

## PRODUCT ATTRIBUTES

| Brand                               | Satino                         |
|-------------------------------------|--------------------------------|
| Coding                              | SF2                            |
| Product                             | Toilet Seat Cleaner 6 x 700 ml |
| Frequency                           | Universal                      |
| Colour                              | Transparent                    |
| Packaging unit                      | 6 x 700 ml                     |
| Pallet                              | 90                             |
| Length of transport unit (cm)       | 23.5                           |
| Width transport unit (cm)           | 40,2                           |
| Height of transport unit (cm)       | 16,5                           |
| net weight transport unit (kg)      | 4,6                            |
| EAN-Case                            | 4000735331789                  |
| EAN-CU                              | 4000735331772                  |
| Pallet height (cm)                  | 214                            |
| Pack scheme pallet (amount x layer) | 10 X 9                         |