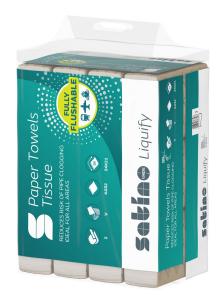

## Towel paper, V-fold, 24x21

PT3 & PT4-compatible

278070

## PRODUCT DESCRIPTION

The fast dissolving towel paper – tear resistant, highly absorbent and reliable in use, and unbeatably safe even afterwards: if the towel paper is improperly disposed of in the toilet it completely disintegrates on prolonged contact with water thanks to its special combination of raw materials. 2-ply, bright white tissue quality, optionally as Z- or V-fold.