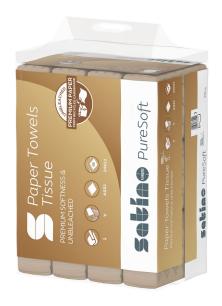

## Satino PureSoft towel paper format V-fold, 24x21

278110

PT3 & PT4-compatible

## PRODUCT DESCRIPTION

Satino PureSoft with V-fold: the first premium towel paper from Satino by WEPA made from cardboard - 100% recycled. Satino PureSoft provides an unbeaten soft and absorbent quality and is particularly sustainable.

## **PRODUCT ATTRIBUTES**

| Brand                            | Satino PureSoft                                                                           |
|----------------------------------|-------------------------------------------------------------------------------------------|
| Coding                           | PT3, PT4                                                                                  |
| label / certification            | FSC® Recycled, EU Ecolabel, Blauer Engel, 36. recommendation short term, Dermatest Siegel |
| Embossing                        | Diamond                                                                                   |
| Quality                          | Recycling                                                                                 |
| Layer                            | 2                                                                                         |
| Fold type                        | V-Fold                                                                                    |
| Sheetsize                        | 24 x 21                                                                                   |
| Colour                           | soft beige                                                                                |
| Pack / sheets                    | 336                                                                                       |
| Packaging unit                   | 12                                                                                        |
| Pallet                           | 48                                                                                        |
| Grammage g/sqm/Ply               | 18                                                                                        |
| Width transport unit (cm)        | 39                                                                                        |
| Height of transport unit (cm)    | 24                                                                                        |
| Length of transport unit (cm)    | 42,8                                                                                      |
| net weight (kg) / transport unit | 7.3                                                                                       |
| EAN-Case                         | 4000735364190                                                                             |
| net weight per pallet (kg)       | 351                                                                                       |
| Pallet height (cm)               | 207                                                                                       |
| EAN-pallet                       | 4000735364206                                                                             |
|                                  |                                                                                           |