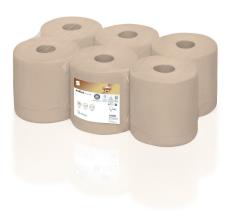

### **Centerfeed Towel roll** CF1-compatible

### PRODUCT DESCRIPTION

Satino PureSoft is the first premium towel paper in 100% recycled quality made from cardboard. Satino PureSoft features an unrivalled soft and absorbent quality; it is one of the softest natural coloured papers on the market – and also unrivalled in sustainability.

#### PRODUCT ATTRIBUTES

| Brand                            | Satino PureSoft                                                                                                              |
|----------------------------------|------------------------------------------------------------------------------------------------------------------------------|
| Coding                           | CF1                                                                                                                          |
| label / certification            | FSC® Recycled, EU Ecolabel, Blauer Engel, 36. recommendation short term,<br>Dermatest Guarantee, German Ecodesign Award 2023 |
| Embossing                        | Diamond                                                                                                                      |
| Quality                          | Recycling                                                                                                                    |
| Layer                            | 2                                                                                                                            |
| Length / Roll (m)                | 90                                                                                                                           |
| Sheetsize                        | 18x20                                                                                                                        |
| Roll Diameter (cm)               | 18                                                                                                                           |
| Diameter core (cm)               | 6                                                                                                                            |
| Sheets / Roll                    | 450                                                                                                                          |
| Grammage g/sqm/Ply               | 17,8                                                                                                                         |
| Colour                           | soft beige                                                                                                                   |
| Rolls / Pack                     | 6                                                                                                                            |
| Pallet                           | 40                                                                                                                           |
| Width transport unit (cm)        | 36                                                                                                                           |
| Length of transport unit (cm)    | 54                                                                                                                           |
| Height of transport unit (cm)    | 18                                                                                                                           |
| net weight (kg) / Roll           | 0,580                                                                                                                        |
| net weight (kg) / transport unit | 3.5                                                                                                                          |
| Pallet height (cm)               | 200                                                                                                                          |
| net weight per pallet (kg)       | 138                                                                                                                          |
| EAN-transport unit               | 4000735366484                                                                                                                |
| EAN-pallet                       | 4000735366491                                                                                                                |