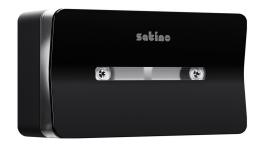

## Jumbo Toilet Paper Dispenser Centrefeed

333415

Twice as hygienic, twice as safe

## PRODUCT DESCRIPTION

Twice as hygienic, twice as secure:

The centerfeed dispenser with a new 2-roll system ensures long-term supply security and boasts maximum theft protection. The dispenser allows economical and highly hygienic single-sheet dispensing, making it ideal for sensitive areas such as healthcare.

## **PRODUCT ATTRIBUTES**

| Brand                               | Satino          |
|-------------------------------------|-----------------|
| Coding                              | CF2             |
| Product                             |                 |
| Frequency                           |                 |
| Dimensions (mm)                     | 411 x 145 x 228 |
| Colour                              | Black           |
| Packaging unit                      | 1               |
| Pallet                              | 115             |
| Filling Capacity                    |                 |
| Width transport unit (cm)           | 15,5            |
| Height of transport unit (cm)       | 24,3            |
| Length of transport unit (cm)       | 41,9            |
| net weight / Dispenser (kg)         | 1,7             |
| EAN-transport unit                  | 4000735367726   |
| Pack scheme pallet (amount x layer) | 23 X 5          |
| Pallet height (cm)                  | 225             |
| net weight per pallet (kg)          | 196             |