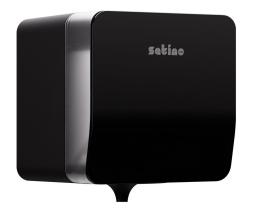

## **Centrefeed Dispenser Plus**

333417

The versatile all-rounder with adjustable paper output

## PRODUCT DESCRIPTION

The versatile dispenser with adjustable paper outlet:

For maximum efficiency, the paper outlet can be easily switched from single-sheet dispensing to continuous-paper dispensing in just a few simple steps. The dispenser is highly vandalism-resistant and specifically designed for medium to high usage frequencies.

## PRODUCT ATTRIBUTES

| Brand                               | Satino            |
|-------------------------------------|-------------------|
| Coding                              | CF1               |
| Product                             |                   |
| Frequency                           |                   |
| Dimensions (mm)                     | 260 x 244,5 x 263 |
| Colour                              | Black             |
| Packaging unit                      | 1                 |
| Pallet                              | 84                |
| Width transport unit (cm)           | 27,1              |
| Height of transport unit (cm)       | 25,6              |
| Length of transport unit (cm)       | 28,2              |
| net weight / Dispenser (kg)         | 1,73              |
| EAN-transport unit                  | 4000735367641     |
| Pack scheme pallet (amount x layer) | 17 × 7            |
| Pallet height (cm)                  | 198               |
| net weight per pallet (kg)          | 145               |