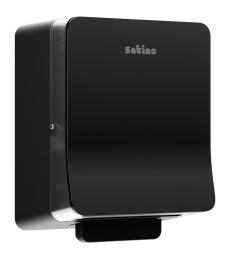

## **AutoCut Dispenser**

333419

## PRODUCT DESCRIPTION

A fully autonomous and robust solution for enhanced comfort and efficiency in the washroom:

The AutoCut dispenser operates independently without any need for batteries or electricity. Its low paper consumption ensures long-lasting supply security, while extended refill intervals enhance service-friendliness. Ideal for medium to high usage frequencies.

## **PRODUCT ATTRIBUTES**

| Brand                               | Satino                                                        |
|-------------------------------------|---------------------------------------------------------------|
| Coding                              | SYS1                                                          |
| label / certification               | HYGINTY Award EPDA 2024 Winner, HYGINTY Award GDA 2025 Winner |
| Product                             | Towel paper dispenser                                         |
| Frequency                           | middle + high                                                 |
| Dimensions WxDxH (mm)               | 318 x 232 x 419                                               |
| Colour                              | Black                                                         |
| Packaging unit                      | 1                                                             |
| Pallet                              | 42                                                            |
| Width transport unit (cm)           | 23,3                                                          |
| Height of transport unit (cm)       | 42                                                            |
| Length of transport unit (cm)       | 31,7                                                          |
| net weight / Dispenser (kg)         | 3,5                                                           |
| EAN-transport unit                  | 4000735367801                                                 |
| Pack scheme pallet (amount x layer) | 7 x 6                                                         |
| Pallet height (cm)                  | 206                                                           |
| net weight per pallet (kg)          | 147                                                           |
|                                     |                                                               |