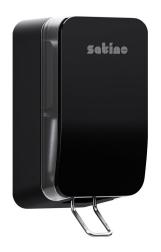

## Manual Clean&Care Dispenser 500

Multifunctional, simple, versatile

333431

## PRODUCT DESCRIPTION

Multifunctional, easy-to-use, and low-maintenance:

The autonomous Clean&Care Dispenser for 500 ml cartridges operates without electricity or batteries. Its optimized internal mechanism ensures simple, reliable manual operation – and with just one quick adjustment, it can be converted into an elbow-lever dispenser.

## **PRODUCT ATTRIBUTES**

| Brand                               | Satino                                                        |
|-------------------------------------|---------------------------------------------------------------|
| Coding                              | SF2                                                           |
| label / certification               | HYGINTY Award EPDA 2024 Winner, HYGINTY Award GDA 2025 Winner |
| Product                             | multifunctional dispenser                                     |
| Frequency                           | low + middel                                                  |
| Dimensions WxDxH (mm)               | 122 x 118 x 261                                               |
| Colour                              | Black                                                         |
| Packaging unit                      | 1                                                             |
| Pallet                              | 378                                                           |
| Filling Capacity                    | 500 ml                                                        |
| Width transport unit (cm)           | 12,4                                                          |
| Height of transport unit (cm)       | 27,4                                                          |
| Length of transport unit (cm)       | 12,9                                                          |
| net weight / Dispenser (kg)         | 0,66                                                          |
| EAN-transport unit                  | 4000735368044                                                 |
| Pack scheme pallet (amount x layer) | 54×7                                                          |
| Pallet height (cm)                  | 207,5                                                         |
| net weight per pallet (kg)          | 250                                                           |