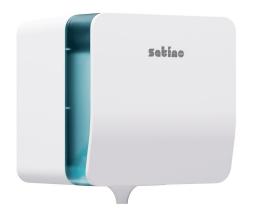

## Centrefeed Dispenser Plus

333416

The versatile all-rounder with adjustable paper output

## PRODUCT DESCRIPTION

The versatile dispenser with adjustable paper outlet:

For maximum efficiency, the paper outlet can be easily switched from single-sheet dispensing to continuous-paper dispensing in just a few simple steps. The dispenser is highly vandalism-resistant and specifically designed for medium to high usage frequencies.