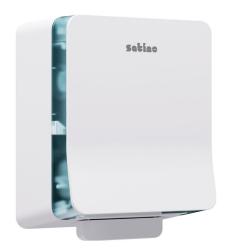

## **AutoCut Dispenser**

333418

## PRODUCT DESCRIPTION

A fully autonomous and robust solution for enhanced comfort and efficiency in the washroom:

The AutoCut dispenser operates independently without any need for batteries or electricity. Its low paper consumption ensures long-lasting supply security, while extended refill intervals enhance service-friendliness. Ideal for medium to high usage frequencies.

## **PRODUCT ATTRIBUTES**

| Brand                               | Satino                                                        |
|-------------------------------------|---------------------------------------------------------------|
| Coding                              | SYS1                                                          |
| label / certification               | HYGINTY Award EPDA 2024 Winner, HYGINTY Award GDA 2025 Winner |
| Product                             | Towel paper dispenser                                         |
| Frequency                           | middel + high                                                 |
| Dimensions WxDxH (mm)               | 318 x 232 x 418                                               |
| Colour                              | White                                                         |
| Packaging unit                      | 1                                                             |
| Pallet                              | 42                                                            |
| Width transport unit (cm)           | 23,3                                                          |
| Height of transport unit (cm)       | 42                                                            |
| Length of transport unit (cm)       | 31,7                                                          |
| net weight / Dispenser (kg)         | 3,5                                                           |
| EAN-transport unit                  | 4000735367788                                                 |
| Pack scheme pallet (amount x layer) | 7 x 6                                                         |
| Pallet height (cm)                  | 206                                                           |
| net weight per pallet (kg)          | 147                                                           |
|                                     |                                                               |