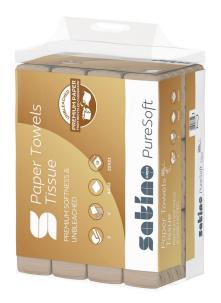

## Satino PureSoft towel paper format V-fold

278250

PT3 compatible

## PRODUCT DESCRIPTION

Satino PureSoft with V-fold: the first premium towel paper from Satino by WEPA in 100% recycled quality made from cardboard. Satino PureSoft provides an unbeaten soft and absorbent quality and is particularly sustainable.

## **PRODUCT ATTRIBUTES**

| Brand                            | Satino PureSoft                                                                           |
|----------------------------------|-------------------------------------------------------------------------------------------|
| Coding                           | PT3                                                                                       |
| label / certification            | FSC® Recycled, EU Ecolabel, Blauer Engel, WINNER: European Cleaning & Hygiene Awards 2024 |
| Quality                          | Recycling                                                                                 |
| Layer                            | 2                                                                                         |
| Fold type                        | V-Fold                                                                                    |
| Sheetsize                        | 22 X 21                                                                                   |
| Colour                           | soft beige                                                                                |
| Embossing                        | Diamond                                                                                   |
| Packaging unit                   | 12 x 336                                                                                  |
| Pallet                           | 54                                                                                        |
| Grammage g/sqm/Ply               | 18                                                                                        |
| Width transport unit (cm)        | 39                                                                                        |
| Height of transport unit (cm)    | 22                                                                                        |
| Length of transport unit (cm)    | 43                                                                                        |
| net weight (kg) / transport unit | 6,7                                                                                       |
| EAN-Case                         | 4000735368419                                                                             |
| net weight per pallet (kg)       | 362                                                                                       |
| Pallet height (cm)               | 213                                                                                       |
| EAN-pallet                       | 4000735368426                                                                             |