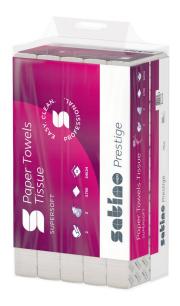

## Hand towel paper Format Tissue, Z-fold 24x24

275000

## PRODUCT DESCRIPTION

The bright white folded paper towel made from 100% pulp. Premium quality with the highest cleaning properties and absorbency.

## **PRODUCT ATTRIBUTES**

| Brand                            | Satino prestige                                                           |
|----------------------------------|---------------------------------------------------------------------------|
| Coding                           | PT2                                                                       |
| label / certification            | EU Ecolabel, FSC®-Mix, 36. recommendation short term, Dermatest Guarantee |
| Embossing                        | Diamond                                                                   |
| Quality                          | Cellulose                                                                 |
| Layer                            | 2                                                                         |
| Fold type                        | Z-Fold                                                                    |
| Sheetsize                        | 24 X 24                                                                   |
| Colour                           | Bright white                                                              |
| Pack / sheets                    | 25 X 150                                                                  |
| Packaging unit                   | 3.750                                                                     |
| Pallet                           | 32                                                                        |
| Grammage g/sqm/Ply               | 18                                                                        |
| sheet / piece                    | 1                                                                         |
| Width transport unit (cm)        | 40                                                                        |
| Height of transport unit (cm)    | 24                                                                        |
| Length of transport unit (cm)    | 57.5                                                                      |
| net weight (kg) / transport unit | 7,78                                                                      |
| EAN-Case                         | 4000735323753                                                             |
| net weight per pallet (kg)       | 248,8                                                                     |
| Pallet height (cm)               | 207                                                                       |
| EAN-pallet                       | 4000735323760                                                             |