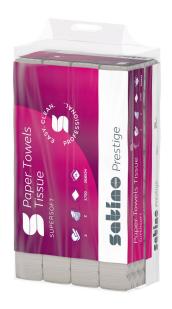

## Hand towel paper Format Tissue, Z-fold 20,6x24

276620

## PRODUCT DESCRIPTION

The bright white folded paper towel made from 100% pulp. Premium quality with the highest cleaning properties and absorbency.

## **PRODUCT ATTRIBUTES**

| Brand                            | Satino prestige                                                           |
|----------------------------------|---------------------------------------------------------------------------|
| Coding                           | PT2                                                                       |
| label / certification            | EU Ecolabel, FSC®-Mix, 36. recommendation short term, Dermatest Guarantee |
| Embossing                        | Diamond                                                                   |
| Quality                          | Cellulose                                                                 |
| Layer                            | 2                                                                         |
| Fold type                        | Z-Fold                                                                    |
| Sheetsize                        | 20,6 x 24                                                                 |
| Colour                           | Bright white                                                              |
| Pack / sheets                    | 25 X 150                                                                  |
| Packaging unit                   | 3.750                                                                     |
| Pallet                           | 40                                                                        |
| Grammage g/sqm/Ply               | 18                                                                        |
| sheet / piece                    | 1                                                                         |
| Width transport unit (cm)        | 40                                                                        |
| Height of transport unit (cm)    | 20,3                                                                      |
| Length of transport unit (cm)    | 57.5                                                                      |
| net weight (kg) / transport unit | 6,57                                                                      |
| EAN-Case                         | 4000735323401                                                             |
| net weight per pallet (kg)       | 263                                                                       |
| Pallet height (cm)               | 218                                                                       |
| EAN-pallet                       | 4000735323418                                                             |