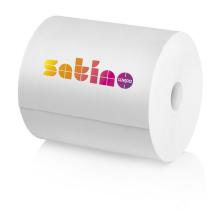

## Satino Comfort cleaning rolls

CR1 compatible

305290

## PRODUCT DESCRIPTION

The professional choice for trade, workshop, commercial kitchens and industry: our 2-ply cleaning rolls combine high strength with best absorbency – for thorough absorption of dirt and liquids. Bright white quality.