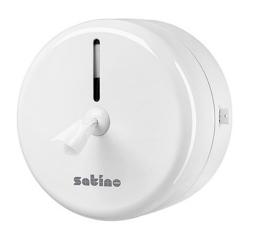

## Jumbo Toilet Paper Dispenser Centrefeed CF2 compatible

## PRODUCT DESCRIPTION

The clever and economical dispenser solution for all medium to high traffic washrooms: hygiene, ecology and economy combined at the highest level. The toilet paper is pulled out of the centre of the dispenser in single sheets: consumption is significantly reduced, which protects the environment and prevents pipe blockages.

## **PRODUCT ATTRIBUTES**

| Brand                               | Satino                                 |
|-------------------------------------|----------------------------------------|
| Coding                              | CF2                                    |
| Product                             | Jumbo Toiletpaper Dispenser Centerfeed |
| Frequency                           | Middle + High                          |
| Dimensions (mm)                     | 245 (W) x 245 (H) x 155 (D)            |
| Colour                              | White                                  |
| Packaging unit                      | 1                                      |
| Pallet                              | 168                                    |
| Filling Capacity                    | 720 Sheet per roll                     |
| Width transport unit (cm)           | 17                                     |
| Height of transport unit (cm)       | 26                                     |
| Length of transport unit (cm)       | 26                                     |
| EAN-Case                            | 4000735717200                          |
| net weight / Dispenser (kg)         | 1,11                                   |
| Pack scheme pallet (amount x layer) | 21 x 8                                 |
| Pallet height (cm)                  | 223                                    |