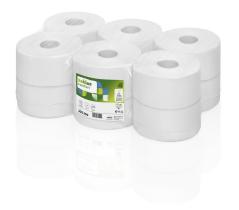

## Satino Comfort toilet paper large rolls

305390

## PRODUCT DESCRIPTION

Sustainability and economic efficiency combined: our quality products made from 100% recycled paper are super soft and score with high absorbency and whiteness. The large roll ensures long refill intervals.

## **PRODUCT ATTRIBUTES**

| Brand                              | Satino comfort                   |
|------------------------------------|----------------------------------|
| Coding                             | JT1                              |
| label / certification              | EU Ecolabel, Dermatest Guarantee |
| Quality                            | Recycling                        |
| Layer                              | 2                                |
| Rolls x sheets                     | 12 x 600                         |
| Sheetsize                          | 9,2 X 25                         |
| Colour                             | Bright white                     |
| Embossing                          | Waffle, Satino                   |
| Roll Diameter (cm)                 | 18                               |
| Diameter core (cm)                 | 6                                |
| Grammage g/sqm/Ply                 | 15,5                             |
| Length / Roll (m)                  | 150                              |
| Sheets / Roll                      | 600                              |
| net weight / CU (kg)               | 5,13                             |
| Rolls / Pack                       | 12                               |
| Length of transport unit (cm)      | 54                               |
| Width transport unit (cm)          | 36                               |
| Height of transport unit (cm)      | 18,4                             |
| net weight per transport unit (kg) | 5,13                             |
| EAN-Case                           | 4000735809219                    |
| Pallet                             | 44                               |
| Pallet height (cm)                 | 217,4                            |
| net weight per pallet (kg)         | 225,89                           |
| EAN-pallet                         | 4000735809295                    |
|                                    |                                  |