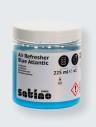

# **BLUE ATLANTIC**

Top notes: fresh, green / Aldehydes Heart notes: floral / Jasmine. Rose.

Green Apple

Base notes: spicy / Patchouli, Wood, Musk