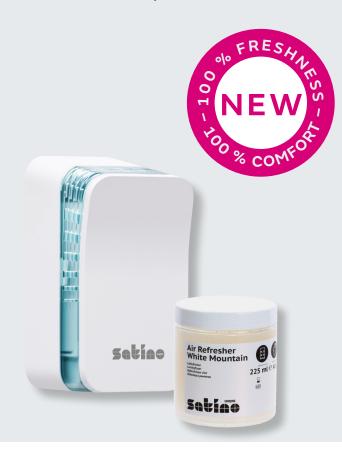

# **HYGINITY Eco**AIR FRESHENER

The dispenser for smaller rooms up to 20m³ and up to 8 weeks of fragrance:

a standalone solution without the need for batteries or power connection. Open, set up Satino by WEPA Eco gel fragrance, and experience lasting freshness.

# **HYGINITY Eco** Air Freshener

The fragrant hydrogel with simple application in a self-sufficient dispenser.

All Eco fragrances are available individually or in bulk.

### WHITE MOUNTAIN

Citrus freshness with an orange note, a floral-fruity heart, and a spicy sweetness.

Top notes: citrusy-fresh / Orange, Citrus Heart notes: floral-fruity / Green Apple, Rose, Violet

Base notes: spicy-sweet / Vanilla, Moss, Sandalwood