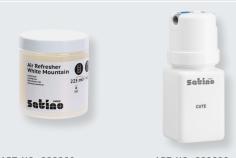

### WHITE MOUNTAIN

Citrus freshness with an orange note, a floral-fruity heart, and a spicy sweetness.

Top notes: citrusy-fresh / Orange, Citrus Heart notes: floral-fruity / Green Apple, Rose, Violet

Base notes: spicy-sweet / Vanilla, Moss, Sandalwood

### CUTE

A floral fragrance that evokes positive feelings. With exotic notes for sensual inspiration.

Top notes: fruity / Mango, Nectarine, **Blood Orange** 

Heart notes: fruity-floral / Lotus, Star Apple, Raspberry, Water Lily