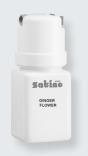

# GINGER FLOWER

A fresh green scent of herbs and citrus notes with a spirit of purity and an oriental finish.

Top notes: green, fruity / Bergamot, Lemon, Orange, Grapefruit

Heart notes: fresh, fruity, spicy / Eucalyptus, Ginger, Orchid, Rose, Violet

Base notes: woody, spicy / Labdanum, Amber, Sandalwood, Musk