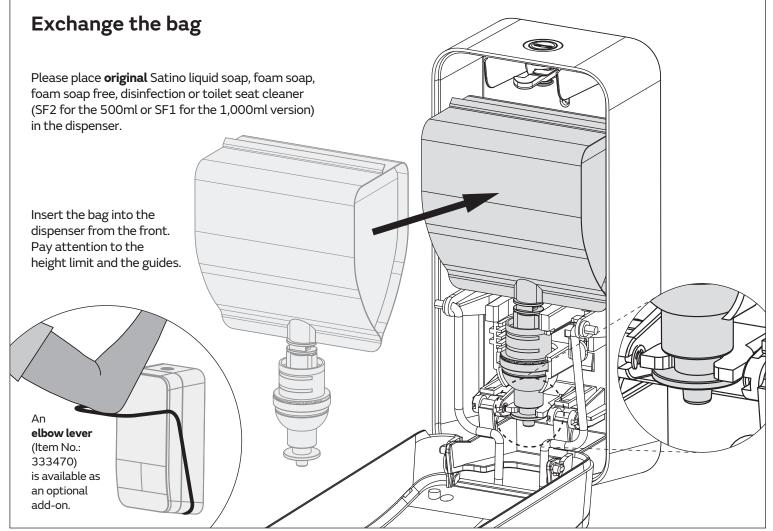

## **Needed tools**

Item No.: 333430

Suitable for 333431

HYGINITY Manual Clean&Care Dispenser 1000

Item No.: 333434

333435

Suitable for

Elbow lever (available add-on)

Item No.: 333470