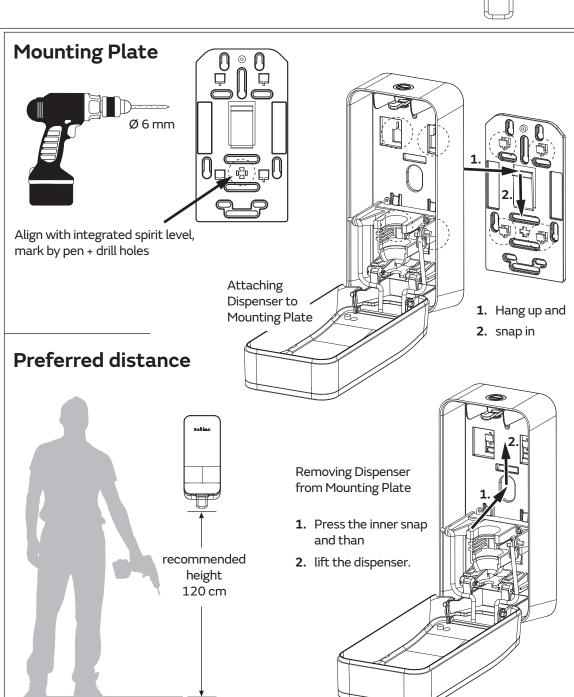

**Assembly Instructions** 

## **HYGINITY** Manual Clean&Care Dispenser 500

Item No.: 333430 / 333431

HYGINITY Manueller Clean&Care Spender 500 HYGINITY Clean & Care dispenser handmatig 500 HYGINITY Distributeur clean&care manuel 500 mL HYGINITY Dozownik clean&care ręcznie 500

## **HYGINITY** Manual Clean&Care Dispenser 1000

Item No.: 333434 / 333435

HYGINITY Manueller Clean&Care Spender 1000 HYGINITY Clean & Care dispenser handmatig 1000 HYGINITY Distributeur clean&care manuel 1000 mL HYGINITY Dozownik clean&care ręcznie 1000



## **Supplied**



6 mm

3.5 mm x 30 mm

## **Needed tools**





Item No.: 333430

Suitable for 333431

HYGINITY Manual Clean&Care Dispenser 1000

Item No.: 333434

333435

Suitable for

Elbow lever (available add-on)

Item No.: 333470