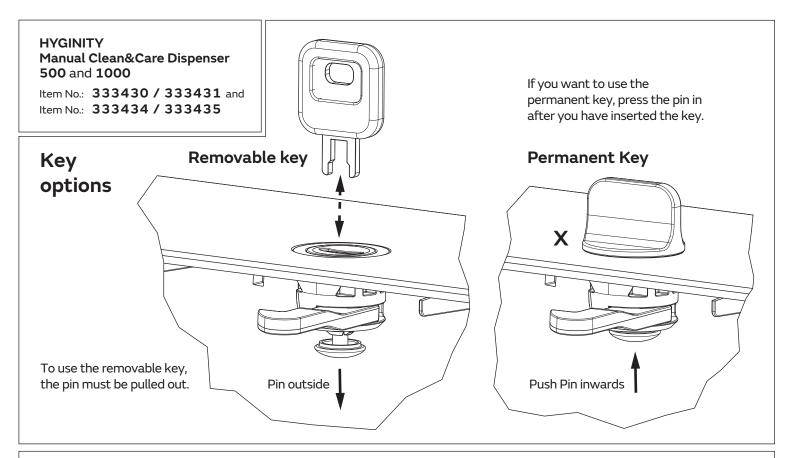

## **HYGINITY** Manual Clean&Care Dispenser 500

Item No.: 333430 / 333431

HYGINITY Manueller Clean&Care Spender 500 HYGINITY Clean & Care dispenser handmatig 500 HYGINITY Distributeur clean&care manuel 500 mL HYGINITY Dozownik clean&care ręcznie 500

## **HYGINITY** Manual Clean&Care Dispenser 1000

Item No.: 333434 / 333435

HYGINITY Manueller Clean&Care Spender 1000 HYGINITY Clean & Care dispenser handmatig 1000 HYGINITY Distributeur clean&care manuel 1000 mL HYGINITY Dozownik clean&care ręcznie 1000