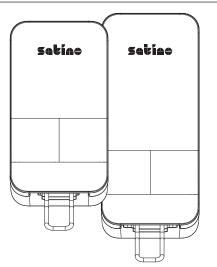

## **HYGINITY** Manual Clean&Care Dispenser 500

Item No.: 333430 / 333431

HYGINITY Manueller Clean&Care Spender 500 HYGINITY Clean & Care dispenser handmatig 500 HYGINITY Distributeur clean&care manuel 500 mL HYGINITY Dozownik clean&care ręcznie 500

## **HYGINITY** Manual Clean&Care Dispenser 1000

Item No.: 333434 / 333435

HYGINITY Manueller Clean&Care Spender 1000 HYGINITY Clean & Care dispenser handmatig 1000 HYGINITY Distributeur clean&care manuel 1000 mL HYGINITY Dozownik clean&care ręcznie 1000