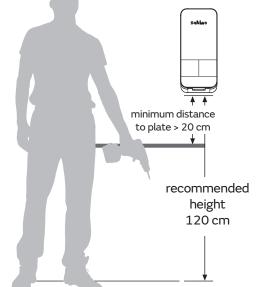

#### **Assembly Instructions**

## **HYGINITY** Sensor Clean&Care Dispenser 500

Item No.: 333432 / 333433

HYGINITY Sensor Clean&Care Spender 500 HYGINITY Sensor Clean&Care dispenser 500 HYGINITY Distributeur clean&care Sensor 500 mL HYGINITY Dozownik clean&care sensor 500

# **HYGINITY** Sensor Clean&Care Dispenser 1,000

Item No.: 333436 / 333437

HYGINITY Sensor Clean&Care Spender 1.000 HYGINITY Sensor Clean&Care dispenser 1.000 HYGINITY Distributeur clean&care Sensor 1.000 mL HYGINITY Dozownik clean&care sensor 1.000



### **Supplied**



6 mm

x 30 mm

#### **Needed tools**



**HYGINITY** Sensor Clean&Care Dispenser 500

Item No.:

333432 333433

Suitable for

**HYGINITY** Sensor Clean&Care Dispenser 1,000

Item No.: 333436

Suitable for 333437









1. Hang up and

2. snap in