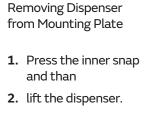

#### **Assembly Instructions**

## **HYGINITY** Sensor Clean&Care Dispenser 500

Item No.: 333432 / 333433

HYGINITY Sensor Clean&Care Spender 500 HYGINITY Sensor Clean&Care dispenser 500 HYGINITY Distributeur clean&care Sensor 500 mL HYGINITY Dozownik clean&care sensor 500

# **HYGINITY** Sensor Clean&Care Dispenser 1,000

Item No.: 333436 / 333437

HYGINITY Sensor Clean&Care Spender 1.000 HYGINITY Sensor Clean&Care dispenser 1.000 HYGINITY Distributeur clean&care Sensor 1.000 mL HYGINITY Dozownik clean&care sensor 1.000



### **Supplied**



6 mm

x 30 mm

#### **Needed tools**



**HYGINITY** Sensor Clean&Care Dispenser 500

Item No.:

333432 333433

Suitable for

**HYGINITY** Sensor Clean&Care Dispenser 1,000

Item No.: 333436

Suitable for 333437









1. Hang up and

2. snap in