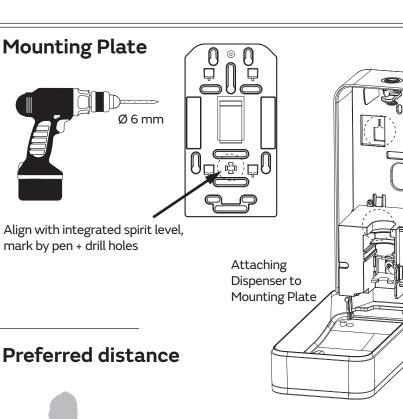

#### **Assembly Instructions**

## **HYGINITY** Sensor Clean&Care Dispenser 500

Item No.: 333432 / 333433

HYGINITY Sensor Clean&Care Spender 500 HYGINITY Sensor Clean&Care dispenser 500 HYGINITY Distributeur clean&care Sensor 500 mL HYGINITY Dozownik clean&care sensor 500

# **HYGINITY** Sensor Clean&Care Dispenser 1,000

Item No.: 333436 / 333437

HYGINITY Sensor Clean&Care Spender 1.000 HYGINITY Sensor Clean&Care dispenser 1.000 HYGINITY Distributeur clean&care Sensor 1.000 mL HYGINITY Dozownik clean&care sensor 1.000



### **Supplied**



6 mm

x 30 mm

#### **Needed tools**



**HYGINITY** Sensor Clean&Care Dispenser 500

Item No.:

333432 333433

Suitable for

**HYGINITY** Sensor Clean&Care Dispenser 1,000

Item No.: 333436

Suitable for 333437









1. Hang up and

2. snap in