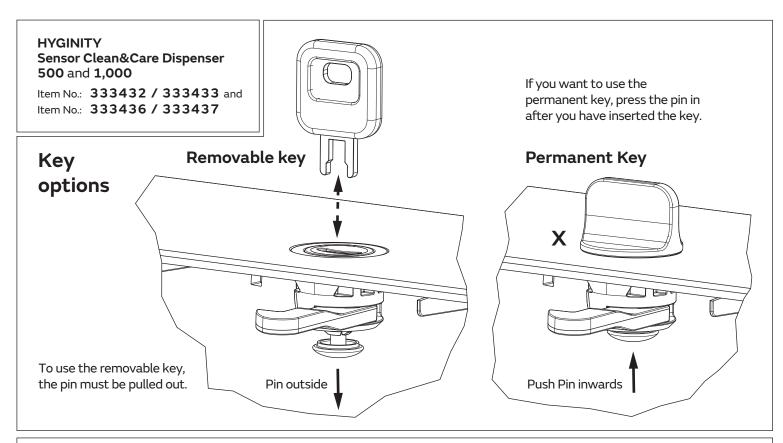

## **HYGINITY** Sensor Clean&Care Dispenser 500

Item No.: 333432 / 333433

HYGINITY Sensor Clean&Care Spender 500 HYGINITY Sensor Clean&Care dispenser 500 HYGINITY Distributeur clean&care Sensor 500 mL HYGINITY Dozownik clean&care sensor 500

# **HYGINITY** Sensor Clean&Care Dispenser 1,000

Item No.: 333436 / 333437

HYGINITY Sensor Clean&Care Spender 1.000 HYGINITY Sensor Clean&Care dispenser 1.000 HYGINITY Distributeur clean&care Sensor 1.000 mL HYGINITY Dozownik clean&care sensor 1.000