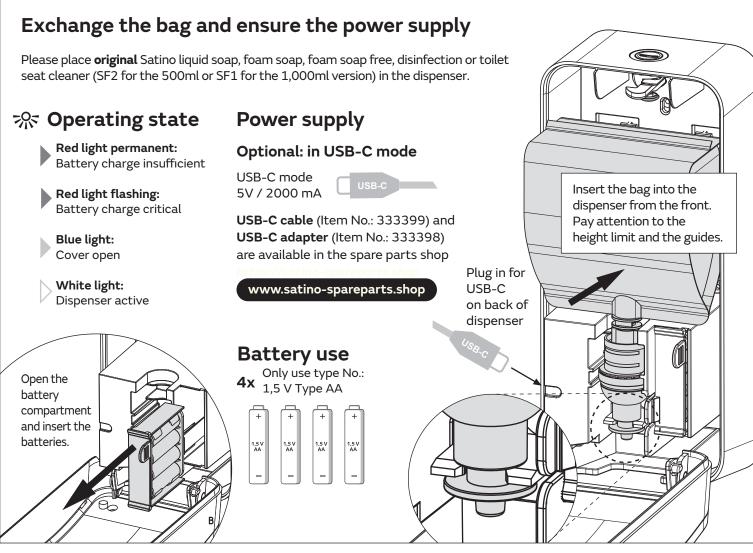

**Assembly Instructions**

## **HYGINITY** Sensor Clean&Care Dispenser 500

Item No.: 333432 / 333433

HYGINITY Sensor Clean&Care Spender 500 HYGINITY Sensor Clean&Care dispenser 500 HYGINITY Distributeur clean&care Sensor 500 mL HYGINITY Dozownik clean&care sensor 500

# **HYGINITY** Sensor Clean&Care Dispenser 1,000

Item No.: 333436 / 333437

HYGINITY Sensor Clean&Care Spender 1.000 HYGINITY Sensor Clean&Care dispenser 1.000 HYGINITY Distributeur clean&care Sensor 1.000 mL HYGINITY Dozownik clean&care sensor 1.000



### **Supplied**



6 mm

x 30 mm

#### **Needed tools**



**HYGINITY** Sensor Clean&Care Dispenser 500

Item No.:

333432 333433

Suitable for

**HYGINITY** Sensor Clean&Care Dispenser 1,000

Item No.: 333436

Suitable for 333437









1. Hang up and

2. snap in