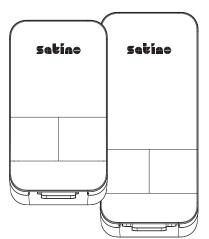

## **HYGINITY** Sensor Clean&Care Dispenser 500

Item No.: 333432 / 333433

HYGINITY Sensor Clean&Care Spender 500 HYGINITY Sensor Clean&Care dispenser 500 HYGINITY Distributeur clean&care Sensor 500 mL HYGINITY Dozownik clean&care sensor 500

# **HYGINITY** Sensor Clean&Care Dispenser 1,000

Item No.: 333436 / 333437

HYGINITY Sensor Clean&Care Spender 1.000 HYGINITY Sensor Clean&Care dispenser 1.000 HYGINITY Distributeur clean&care Sensor 1.000 mL HYGINITY Dozownik clean&care sensor 1.000