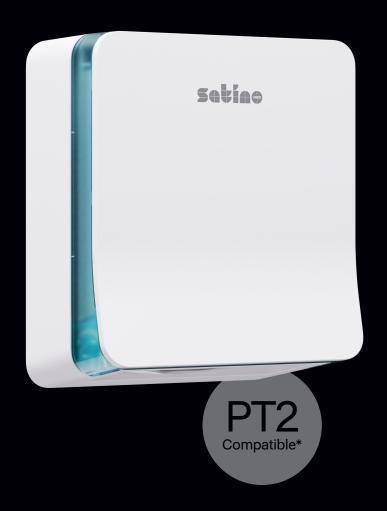

## HYGINITY Folded Towel Dispenser S

The all-rounder for every washroom

- → HYGINITY Design intuitive in use and operation
- → Quick filling level check via a surrounding transparency window
- → Robust and easy to maintain made from high-quality ABS
- → Durable and sustainable thanks to recyclable mono-material
- → New, patented lock with the HYGINITY key
- → Available in black and white

## Folded Towel Dispenser S

 Dimensions (mm)
 350 (H) × 301 (W) × 165 (D)

 Frequency / Usage
 Small + Middle

\*equivalent to BlackSatino coding: PT30

## Compatible with

→ Hygiene paper from Satino by WEPA

→ Hygiene paper from BlackSatino